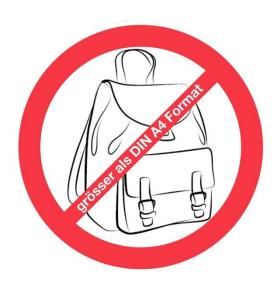

In addition to consistent admission and security checks, we would like to ask you to refrain from bringing larger items of luggage, such as backpacks, **large bags** (maximum DIN A4 size), notebooks, tablets or other technical devices and bulky bulky items.